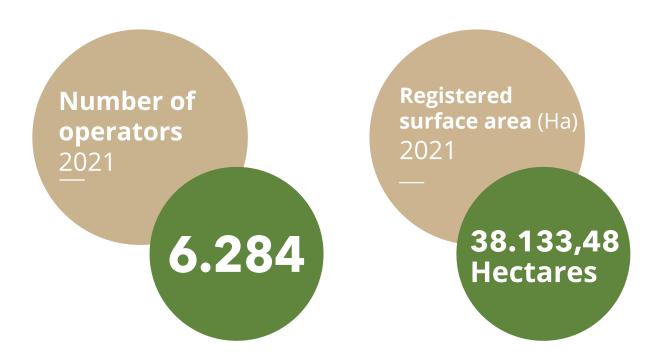

### 3.1 WINEGROWING OPERATIONS

| YEAR | NUMBER OF OPERATORS | %<br>change | REGISTERED SURFACE % AREA (HA) change |
|------|---------------------|-------------|---------------------------------------|
| 2021 | 6.284               | 0,0%        | 38.133,48 -0,05%                      |
| 2020 | 6.391               | -2,90%      | 38.151,74 0,52%                       |
| 2019 | 6.582               | -1,0%       | 37.955 0,1%                           |
| 2018 | 6.647               | -0,3%       | 37.924 0,6%                           |
| 2017 | 6.668               | 4,6%        | 37.706 11,2%                          |
| 2016 | 6.374               | 0,4%        | 33.903 0,9%                           |
| 2015 | 6.350               | 0,2%        | 33.591 0,8%                           |
| 2014 | 6.335               | -0,5%       | 33.325 1,3%                           |
| 2013 | 6.365               | -3,0%       | 32.913 1,7%                           |
| 2012 | 6.561               | -0,7%       | 32.355 1,9%                           |
| 2011 | 6.610               | -1,1%       | 31.765 3,6%                           |
| 2010 | 6.686               | 8,7%        | 30.654 -1,3%                          |
| 2009 | 6.149               |             | 31.061                                |