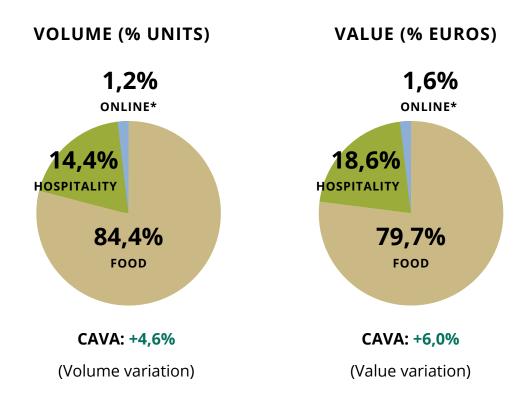

Domestic market sales increased by 19.04%, reaching 68,762,000 bottles. The channel that has seen the sharpest increase was online sales, with a growth of 17.7% in value and 19.3% in volume, while the food and beverage channel continued its upward trend, increasing by 6.1% in value and 5.1% in volume. Offline and hospitality channels also evolved positively in value by 5.9% and 5.3%, and 4.9% and 2.3% in volume respectively, according to NielsenIQ data.