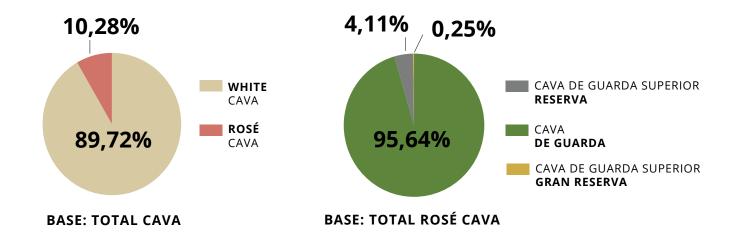

The category of Guarda Superior (more than 18 months of aging) grew by a spectacular 104.25%. Among the notable trends in 2021, Rosé CAVA also experienced impressive growth of 29.71%, showing the consumer's continued interest in the pink-coloured variety.

### 7.1 SEGMENTATION

|                                                         | 2021        | %       |
|---------------------------------------------------------|-------------|---------|
| CAVA GUARDA SUPERIOR  PARAJE CALIFICADO  Min. 36 months | 10.000      | -15,70% |
| CAVA DE GUARDA SUPERIOR  GRAN RESERVA  Min. 30 months   | 3.868.000   | 25,02%  |
| CAVA DE GUARDA SUPERIOR  RESERVA  Min. 18 months        | 25.292.000  | 23,66%  |
| CAVA <b>DE GUARDA</b> Min. 9 months                     | 209.051.000 | 12,15%  |
| TOTAL                                                   | 238.221.000 | 13,46%  |