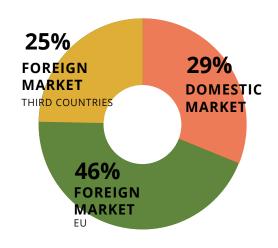

Sales to foreign markets showed the universal popularity of CAVA, with an unparalleled ability to cross borders; 71% of the D.O.'s total sales are international.

Abroad, Germany maintained its position as the main consumer country (4.23%), followed by the United States (with impressive growth of 40%), Belgium, the United Kingdom and Japan, among the top five countries. Growth in Austria (65.54%), Brazil (37.69%), and Poland (27.35%) were also notable, with double-digit increases.

## 5.1 SALES IN THE DOMESTIC MARKET AND FOREIGN MARKET

| <b>Total</b> Domestic Market          | <b>% change</b> S/2020  |
|---------------------------------------|-------------------------|
| 68.762                                | 19,04%                  |
| <b>Total</b><br>Foreign Market        | <b>% change</b> S/2020  |
| 109.950                               | 3,16%                   |
| <b>Foreign Market</b> Third countries | <b>% change.</b> S/2020 |
| 59.511                                | 30,46%                  |
|                                       |                         |
| Total Market                          | <b>% change</b> S/2020  |