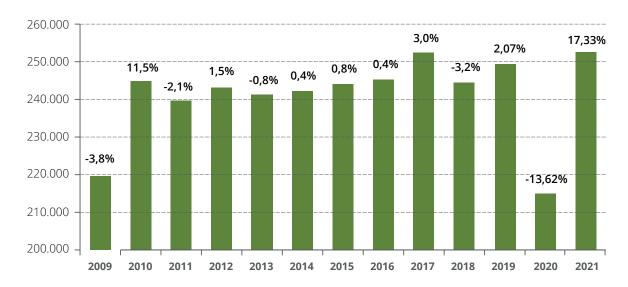

## 4. Shipments

Total production 2021
2021
252.931.748 bottles

Variation Previous year
17,33%

#### THOUSANDS OF BOTTLES

| 2009    | 2010    | 2011    | 2012    | 2013    | 2014    | 2015    | 2016    | 2017    | 2018    | 2019    | 2020    | 2021    |
|---------|---------|---------|---------|---------|---------|---------|---------|---------|---------|---------|---------|---------|
| 219.463 | 244.801 | 239.555 | 243.232 | 241.365 | 242.288 | 244.123 | 245.156 | 252.512 | 244.472 | 249.544 | 215.566 | 252.931 |