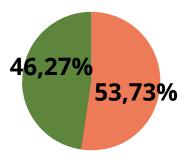

### 7.2 SEGMENTATION BY DOMESTIC MARKET AND FOREIGN MARKET

|                          | 2021    | % change |
|--------------------------|---------|----------|
| CAVA<br><b>DE GUARDA</b> | 209.050 | 12,15%   |
| Domestic Market          | 52.353  | 17,98%   |
| Foreign Market           | 156.697 | 10,33%   |