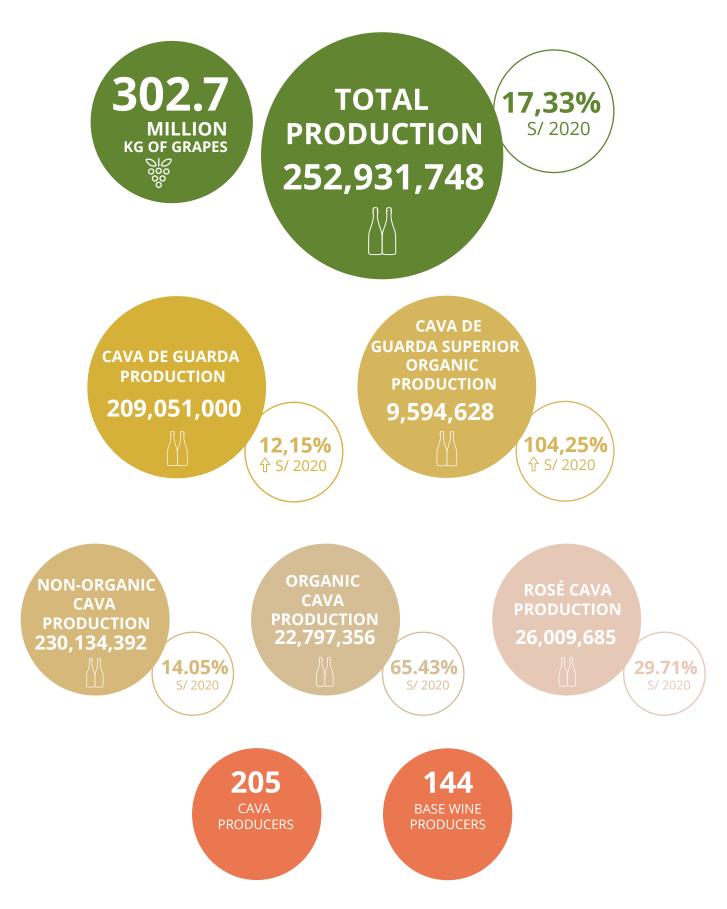

## 2. Memoria 2021

Despite the economic challenges, 2021 was a year of memorable results. CAVA has demonstrated its great resilience, proving the strength of the sector. The year closed with a record number of shipments, 17.33% growth and a volume of 252 million bottles, the highest figure in the history of CAVA.

Thanks to the D.O.'s commitment to ecology and sustainability, higher-value CAVAs with long aging achieved unprecedented growth. The category of organic CAVA stands out within the D.O. CAVA itself, as a result of the new regulations that set 2025 as the decisive year when the entire category of Guarda Superior will be 100% organic.

The number of bottles produced and labelled now exceeds 22,797,356 bottles, with an impressive growth of 65.43% compared to 2020, consolidating a category that is in a state of transition for certain winemakers in the Designation of Origin.

The category of Guarda Superior (more than 18 months of aging) grew by a spectacular 104.25%. Among the notable trends in 2021, Rosé CAVA also experienced impressive growth of 29.71%, showing the consumer's continued interest in the pink-coloured variety.

## 3.3 PRODUCERS

| YEAR | NUMBER OF<br>CAVA PRODUCERS | %<br>change | NUMBER OF<br>BASE WINE PRODUCERS | %<br>change |
|------|-----------------------------|-------------|----------------------------------|-------------|
| 2021 | 205                         | - 1,9%      | 144                              | 0,6%        |
| 2020 | 209                         | - 2,3%      | 143                              | 0,0%        |
| 2019 | 214                         | -4,5%       | 143                              | -1,4%       |
| 2018 | 224                         | -2,6%       | 145                              | -8,2%       |
| 2017 | 230                         | -2,1%       | 158                              | -2,5%       |
| 2016 | 235                         | -2,5%       | 162                              | 2,5%        |
| 2015 | 241                         | -1,2%       | 158                              | -0,6%       |
| 2014 | 244                         | -1,2%       | 159                              | -1,9%       |
| 2013 | 247                         | -2,4%       | 162                              | -0,6%       |
| 2012 | 253                         | -0,4%       | 163                              | -1,2%       |
| 2011 | 254                         | -0,8%       | 165                              | 0,6%        |
| 2010 | 256                         | -3,8%       | 164                              | 0,0%        |
| 2009 | 266                         | -2,2%       | 164                              | 0,0%        |

## 4. Shipments

Total production 2021
2021
252.931.748 bottles

Variation Previous year
17,33%

### 7.1 SEGMENTATION

|                                                         | 2021        | %       |
|---------------------------------------------------------|-------------|---------|
| CAVA GUARDA SUPERIOR  PARAJE CALIFICADO  Min. 36 months | 10.000      | -15,70% |
| CAVA DE GUARDA SUPERIOR  GRAN RESERVA  Min. 30 months   | 3.868.000   | 25,02%  |
| CAVA DE GUARDA SUPERIOR  RESERVA  Min. 18 months        | 25.292.000  | 23,66%  |
| CAVA <b>DE GUARDA</b> Min. 9 months                     | 209.051.000 | 12,15%  |
| TOTAL                                                   | 238.221.000 | 13,46%  |

### 7.2 SEGMENTATION BY DOMESTIC MARKET AND FOREIGN MARKET

|                          | 2021    | % change |
|--------------------------|---------|----------|
| CAVA<br><b>DE GUARDA</b> | 209.050 | 12,15%   |
| Domestic Market          | 52.353  | 17,98%   |
| Foreign Market           | 156.697 | 10,33%   |