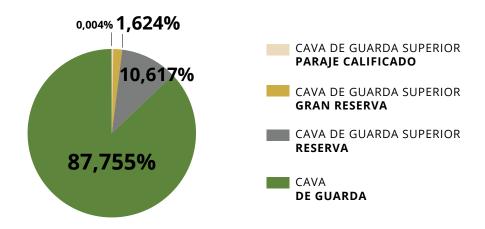

### 7.1 SEGMENTATION

|                                                         | 2021        | %       |
|---------------------------------------------------------|-------------|---------|
| CAVA GUARDA SUPERIOR  PARAJE CALIFICADO  Min. 36 months | 10.000      | -15,70% |
| CAVA DE GUARDA SUPERIOR  GRAN RESERVA  Min. 30 months   | 3.868.000   | 25,02%  |
| CAVA DE GUARDA SUPERIOR  RESERVA  Min. 18 months        | 25.292.000  | 23,66%  |
| CAVA <b>DE GUARDA</b> Min. 9 months                     | 209.051.000 | 12,15%  |
| TOTAL                                                   | 238.221.000 | 13,46%  |