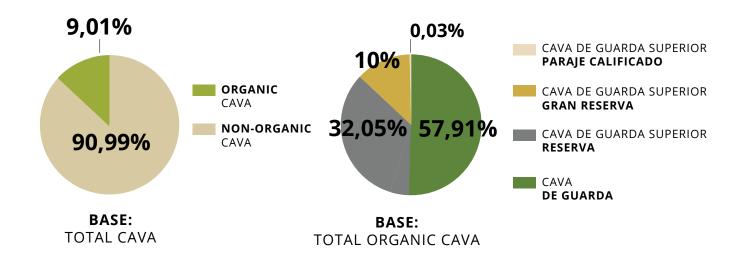

Thanks to the D.O.'s commitment to ecology and sustainability, higher-value CAVAs with long aging achieved unprecedented growth. The category of organic CAVA stands out within the D.O. CAVA itself, as a result of the new regulations that set 2025 as the decisive year when the entire category of Guarda Superior will be 100% organic.

The number of bottles produced and labelled now exceeds 22,797,356 bottles, with an impressive growth of 65.43% compared to 2020, consolidating a category that is in a state of transition for certain winemakers in the Designation of Origin.

### 7.1 SEGMENTATION

|                                                         | 2021        | %       |
|---------------------------------------------------------|-------------|---------|
| CAVA GUARDA SUPERIOR  PARAJE CALIFICADO  Min. 36 months | 10.000      | -15,70% |
| CAVA DE GUARDA SUPERIOR  GRAN RESERVA  Min. 30 months   | 3.868.000   | 25,02%  |
| CAVA DE GUARDA SUPERIOR  RESERVA  Min. 18 months        | 25.292.000  | 23,66%  |
| CAVA <b>DE GUARDA</b> Min. 9 months                     | 209.051.000 | 12,15%  |
| TOTAL                                                   | 238.221.000 | 13,46%  |