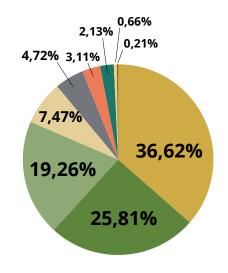

## 3.2 REGISTERED SURFACE AREA BY VARIETY

|                | 2021 (Ha) |
|----------------|-----------|
| MACABEU        | 13.966,31 |
| XAREL·LO       | 9.841,47  |
| PARELLADA      | 7.345,58  |
| CHARDONNAY     | 2.848,98  |
| GARNATXA NEGRA | 1.801,69  |
| TREPAT         | 1.185,41  |
| PINOT NOIR     | 811,44    |
| SUBIRAT PARENT | 250,86    |
| MONASTRELL     | 81,74     |
| TOTAL          | 38.133,48 |
|                |           |