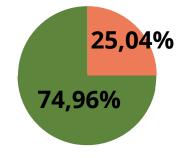

Sales to foreign markets showed the universal popularity of CAVA, with an unparalleled ability to cross borders; 71% of the D.O.'s total sales are international.

Abroad, Germany maintained its position as the main consumer country (4.23%), followed by the United States (with impressive growth of 40%), Belgium, the United Kingdom and Japan, among the top five countries. Growth in Austria (65.54%), Brazil (37.69%), and Poland (27.35%) were also notable, with double-digit increases.

## 5.1 SALES IN THE DOMESTIC MARKET AND FOREIGN MARKET

| <b>Total</b> Domestic Market          | <b>% change</b> S/2020  |
|---------------------------------------|-------------------------|
| 68.762                                | 19,04%                  |
| <b>Total</b><br>Foreign Market        | <b>% change</b> S/2020  |
| 109.950                               | 3,16%                   |
| <b>Foreign Market</b> Third countries | <b>% change.</b> S/2020 |
| 59.511                                | 30,46%                  |
|                                       |                         |
| Total Market                          | <b>% change</b> S/2020  |