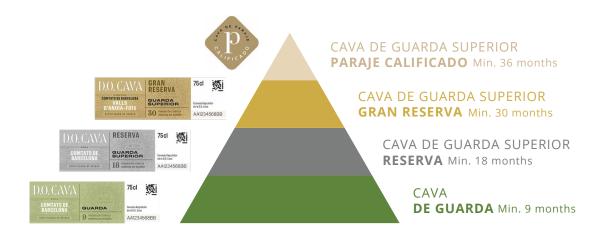

### 7.1 SEGMENTATION

|                                                         | 2021        | %       |
|---------------------------------------------------------|-------------|---------|
| CAVA GUARDA SUPERIOR  PARAJE CALIFICADO  Min. 36 months | 10.000      | -15,70% |
| CAVA DE GUARDA SUPERIOR  GRAN RESERVA  Min. 30 months   | 3.868.000   | 25,02%  |
| CAVA DE GUARDA SUPERIOR  RESERVA  Min. 18 months        | 25.292.000  | 23,66%  |
| CAVA <b>DE GUARDA</b> Min. 9 months                     | 209.051.000 | 12,15%  |
| TOTAL                                                   | 238.221.000 | 13,46%  |