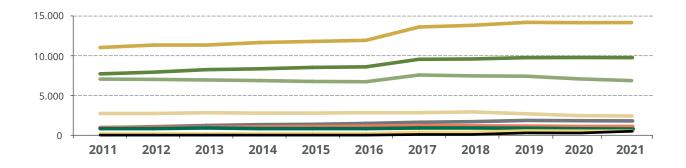

### 3.1 WINEGROWING OPERATIONS

| YEAR | NUMBER OF OPERATORS | %<br>change | REGISTERED SURFACE % AREA (HA) change |
|------|---------------------|-------------|---------------------------------------|
| 2021 | 6.284               | 0,0%        | 38.133,48 -0,05%                      |
| 2020 | 6.391               | -2,90%      | 38.151,74 0,52%                       |
| 2019 | 6.582               | -1,0%       | 37.955 0,1%                           |
| 2018 | 6.647               | -0,3%       | 37.924 0,6%                           |
| 2017 | 6.668               | 4,6%        | 37.706 11,2%                          |
| 2016 | 6.374               | 0,4%        | 33.903 0,9%                           |
| 2015 | 6.350               | 0,2%        | 33.591 0,8%                           |
| 2014 | 6.335               | -0,5%       | 33.325 1,3%                           |
| 2013 | 6.365               | -3,0%       | 32.913 1,7%                           |
| 2012 | 6.561               | -0,7%       | 32.355 1,9%                           |
| 2011 | 6.610               | -1,1%       | 31.765 3,6%                           |
| 2010 | 6.686               | 8,7%        | 30.654 -1,3%                          |
| 2009 | 6.149               |             | 31.061                                |

## 3.2 REGISTERED SURFACE AREA BY VARIETY

|                | 2021 (Ha) |
|----------------|-----------|
| MACABEU        | 13.966,31 |
| XAREL·LO       | 9.841,47  |
| PARELLADA      | 7.345,58  |
| CHARDONNAY     | 2.848,98  |
| GARNATXA NEGRA | 1.801,69  |
| TREPAT         | 1.185,41  |
| PINOT NOIR     | 811,44    |
| SUBIRAT PARENT | 250,86    |
| MONASTRELL     | 81,74     |
| TOTAL          | 38.133,48 |
|                |           |

\* In Hectares

|                | 2011   | 2012   | 2013   | 2014   | 2015   | 2016   | 2017   | 2018   | 2019   | 2020   | 2021   |
|----------------|--------|--------|--------|--------|--------|--------|--------|--------|--------|--------|--------|
| MACABEU        | 11.095 | 11.390 | 11.420 | 11.718 | 11.847 | 11.996 | 13.639 | 13.828 | 13.909 | 13.955 | 13.966 |
| XAREL·LO       | 7.769  | 7.971  | 8.293  | 8.392  | 8.566  | 8.626  | 9.558  | 9.599  | 9.603  | 9.825  | 9.841  |
| PARELLADA      | 7.086  | 7.044  | 6.994  | 6.931  | 6.816  | 6.772  | 7.563  | 7.472  | 7.451  | 7.385  | 7.345  |
| CHARDONNAY     | 2.899  | 2.903  | 2.971  | 2.925  | 2.926  | 2.965  | 2.989  | 3.036  | 2.935  | 2.881  | 2.848  |
| GARNATXA NEGRA | 984    | 1.076  | 1.237  | 1.346  | 1.377  | 1.453  | 1.616  | 1.673  | 1.776  | 1.783  | 1.801  |
| TREPAT         | 990    | 1.004  | 1.013  | 1.057  | 1.103  | 1.109  | 1.179  | 1.168  | 1.164  | 1.177  | 1.185  |
| PINOT NOIR     | 839    | 866    | 883    | 848    | 837    | 853    | 875    | 873    | 808    | 817    | 811    |
| SUBIRAT PARENT | 74     | 73     | 73     | 72     | 78     | 88     | 235    | 225    | 232    | 250    | 250    |
| MONASTRELL     | 29     | 28     | 30     | 36     | 41     | 41     | 52     | 50     | 77     | 78     | 81     |
| TOTAL          | 31.765 | 32.355 | 32.914 | 33.325 | 33.591 | 33.903 | 37.706 | 37.924 | 37.955 | 38.152 | 38.133 |