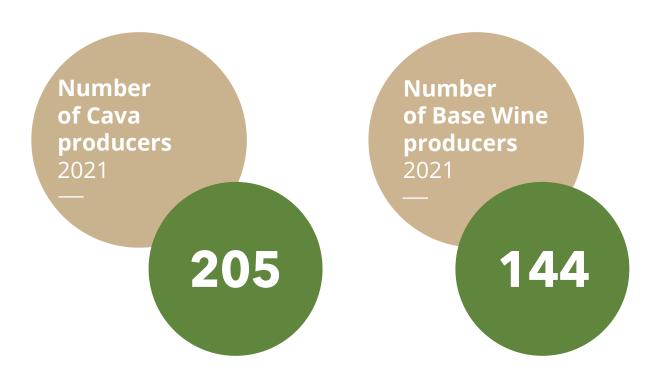

## 3.3 PRODUCERS

| YEAR | NUMBER OF<br>CAVA PRODUCERS | %<br>change | NUMBER OF<br>BASE WINE PRODUCERS | %<br>change |
|------|-----------------------------|-------------|----------------------------------|-------------|
| 2021 | 205                         | - 1,9%      | 144                              | 0,6%        |
| 2020 | 209                         | - 2,3%      | 143                              | 0,0%        |
| 2019 | 214                         | -4,5%       | 143                              | -1,4%       |
| 2018 | 224                         | -2,6%       | 145                              | -8,2%       |
| 2017 | 230                         | -2,1%       | 158                              | -2,5%       |
| 2016 | 235                         | -2,5%       | 162                              | 2,5%        |
| 2015 | 241                         | -1,2%       | 158                              | -0,6%       |
| 2014 | 244                         | -1,2%       | 159                              | -1,9%       |
| 2013 | 247                         | -2,4%       | 162                              | -0,6%       |
| 2012 | 253                         | -0,4%       | 163                              | -1,2%       |
| 2011 | 254                         | -0,8%       | 165                              | 0,6%        |
| 2010 | 256                         | -3,8%       | 164                              | 0,0%        |
| 2009 | 266                         | -2,2%       | 164                              | 0,0%        |